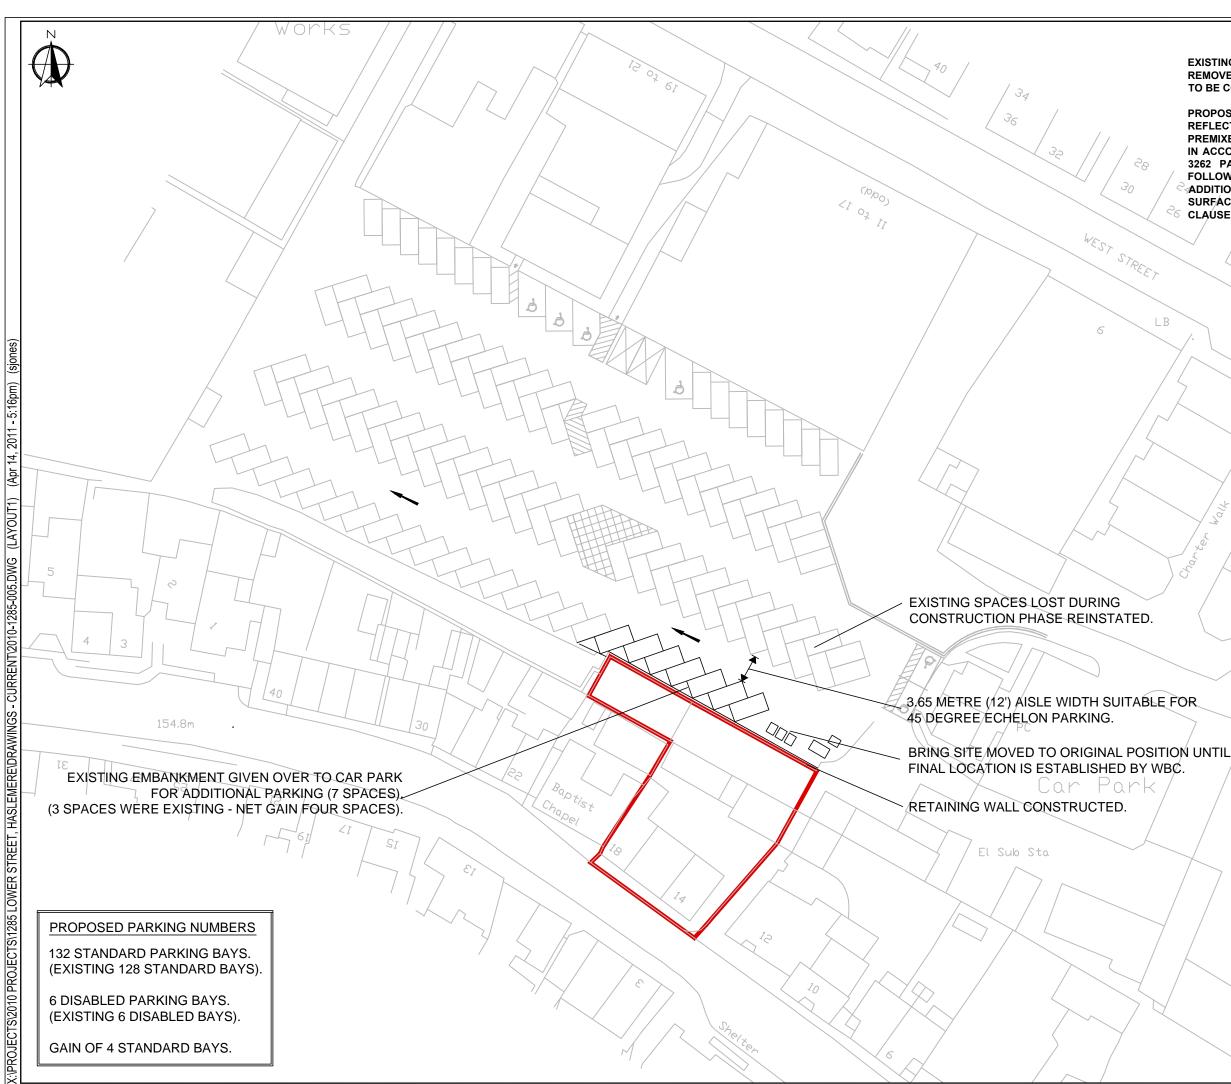

## NOTES

EXISTING ROAD MARKINGS TO BE BURNT OFF OR REMOVED WITH HYDROBLASTING. PREFERRED METHOD TO BE CONFIRMED BY WAVERLEY BOROUGH COUNCIL.

PROPOSED MARKINGS SHALL BE WHITE REFLECTORISED THERMOPLASTIC WITH BALLOTINI PREMIXED WITH THE THERMOPLASTIC BEFORE LAYING IN ACCORDANCE WITH THE RELEVANT CLAUSES OF BS 3262 PART 1, AND WHERE REQUIRED IMMEDIATELY FOLLOWING THE APPLICATION OF THE SCREED, ADDITIONAL BALLOTINI SHALL BE APPLIED TO THE SURFACE IN ACCORDANCE WITH SECTION 5 OF THIS CLAUSE, AND HAVE A MINIMUM SKID-RESISTANCE OF 55.

Head

Post

Office

Bu

Transport Planners and Infrastructure Design Consultants Primrose Place, Portsmouth Road, Godalming, Surrey, GU7 2JN Tel: 01483 861681 Fax: 01483 861682 www.russellgiles.com Lower Street Investments Limited 14-18 Lower Street, Haslemere Post Construction Car Park Layout SCHEME B Checked By Scale Drawn B Approved B PMR CMB 1:500 SÁJ Drawing 2010/1285/005 April 2011